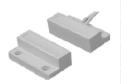

#### **AMS**

Miniature Magnetic Sensor

1cm Maximum detection distance

Weight: 2.2g

Reed-Rhodium Over Gold

Sensing Distance: 3cm inch max

Max contact rating: 28VDC,0.5A, 10W

Weight: 87g