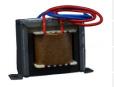

#### **APST**

Power Supply Transformer

Converts 230VAC to 15VAC 2A

Suitable for alarm system

Weight: 760g