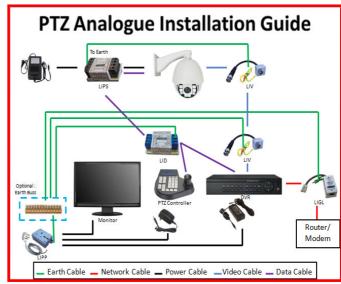

# ProtectionPower AC24V 2A + DataPower&Data outputTerminalDimensions (W x H x D)48 x 27 x 19mmWeight (g)18g

Terminal

• Please note that the earth is a Floating Earth - Patented Technology used together with this range of Lightning Isolator only, which should never be mixed with conventional grounding earth or any other earth as mixing it would result in undesirable effects - worst case nullifying the protection.

• The earth cables have to be properly connected to ensure maximum protection. Earth cables should be as short as possible.

• All green lines must go directly (not looped) through this ground reference at the power lightning isolator or earth buss where applicable.