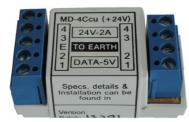

## **LIPS** Lightning Isolator for PTZ Camera (Power + Data)

**Specification** 

Power&Data Input

#### **Key Features**

- Protect Power + Data
- Substantial savings on the cost of the cable itself

# ProtectionPower AC24V 2A + DataPower&Data outputTerminalDimensions (W x H x D)48 x 27 x 19mmWeight (g)18g

Terminal

• Please note that the earth is a Floating Earth - Patented Technology used together with this range of Lightning Isolator only, which should never be mixed with conventional grounding earth or any other earth as mixing it would result in undesirable effects - worst case nullifying the protection.