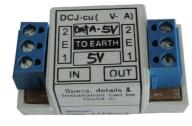

## **LID** Lightning Isolator for Data

### Key Features

- Protect Data
- Substantial savings on the cost of the cable itself

| Specification          |                |
|------------------------|----------------|
| Data Input             | Terminal       |
| Protection             | Data DC5V      |
| Data Output            | Terminal       |
| Dimensions (W x H x D) | 48 x 27 x 19mm |
| Weight (g)             | 18g            |