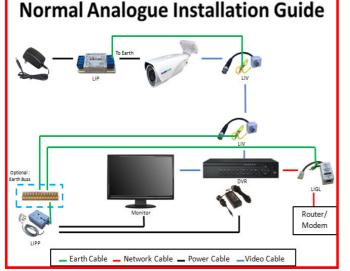

# ProtectionPower AC24V 2A + DataPower&Data outputTerminalDimensions (W x H x D)48 x 27 x 19mmWeight (g)18g

Terminal

• Please note that the earth is a Floating Earth - Patented Technology used together with this range of Lightning Isolator only, which should never be mixed with conventional grounding earth or any other earth as mixing it would result in undesirable effects - worst case nullifying the protection.

• The earth cables have to be properly connected to ensure maximum protection. Earth cables should be as short as possible.

• All green lines must go directly (not looped) through this ground reference at the power lightning isolator or earth buss where applicable.